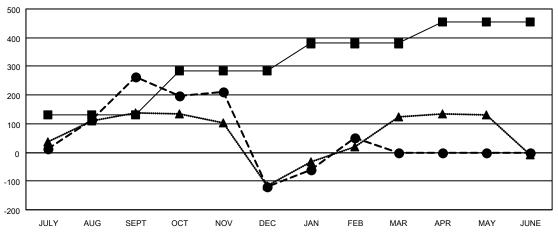

| Members               |             |         |             |         |            |  |  |  |  |  |
|-----------------------|-------------|---------|-------------|---------|------------|--|--|--|--|--|
| RESULTS FOR 2022-2023 |             |         |             |         |            |  |  |  |  |  |
| QUARTER               | MEMBER GROV | VTH NET | MEMBER GROV | WTH DRO | PPED       |  |  |  |  |  |
| GOAL                  |             |         | ACTUAL      |         | S ACTUAL   |  |  |  |  |  |
|                       |             |         |             | , ,     | transfers) |  |  |  |  |  |
| JULY/AUG/SE           | PT 130      | )       | 500         | 219     |            |  |  |  |  |  |
| OCT/NOV/DE            | C 15        | 5       | 201         | 567     |            |  |  |  |  |  |
| JAN/FEB/MAF           | ع 95        |         | 220         | 36      |            |  |  |  |  |  |
| APR/MAY/JUI           | NE 75       |         | 0           | 0       |            |  |  |  |  |  |

## GOALS AND ACTUAL MEMBERS CUMULATIVE

- MEMBER GROWTH NET GOAL

- MEMBER GROWTH ACTUAL

- LAST YEAR MEMBERSHIP ACTUAL

| DROPPED CLUBS: 6     |     | 149 CLUBS OF 315 ADDED 1 OR | GENDER DISTRIBUTION       |                |  |
|----------------------|-----|-----------------------------|---------------------------|----------------|--|
| Briton i Eb GEGBG. G |     | MORE NEW MEMBERS            | MALE                      | 3,553 (48.47%) |  |
|                      |     |                             | FEMALE                    | 3,778 (51.53%) |  |
| DROPPED MEMBERS      |     |                             | NON BINARY                | 0 (0.00%)      |  |
| DECEASED             | 36  |                             | PREFER NOT TO ANSWER      | 0 (0.00%)      |  |
| CLUB CANCELLED       | 4   |                             | TOTAL FAMILY UNIT MEMBERS | 531            |  |
| OTHER                | 782 | CLICK HERE FOR CUMULATIVE   | TOTAL FAMILT UNIT MEMBERS | 331            |  |
| TOTAL                | 822 | MEMBERSHIP DATA             | FAMILY MEMBERS PAYING HAL | F 287          |  |