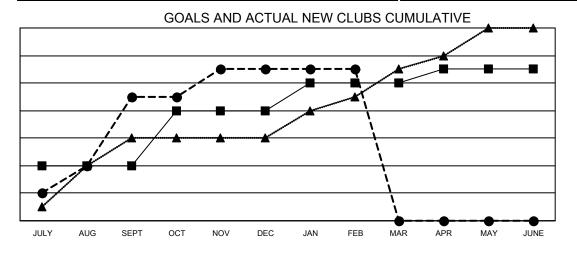

## Multiple District 310

| A CHIMATION           |               |           | •             |  |  |  |  |
|-----------------------|---------------|-----------|---------------|--|--|--|--|
| Clubs                 |               |           |               |  |  |  |  |
| RESULTS FOR 2022-2023 |               |           |               |  |  |  |  |
| QUARTER               | NEW CLUB GOAL | NEW CLUBS | DROPPED CLUBS |  |  |  |  |
| JULY/AUG/SEPT         | 4             | 9         | 4             |  |  |  |  |
| OCT/NOV/DEC           | 4             | 2         | 2             |  |  |  |  |
| JAN/FEB/MAR           | 2             | 0         | 0             |  |  |  |  |
| APR/MAY/JUNE          | 1             | 0         | 0             |  |  |  |  |

■ - CURRENT YEAR GOALS FOR NEW CLUBS

- ■ - CURRENT YEAR ACTUAL NEW CLUBS

▲ - LAST YEAR ACTUAL NEW CLUBS